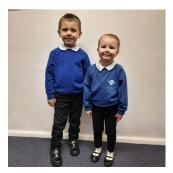

Seals nursery: Uniform is optional but encouraged.

As the general winter/summer uniform but with a Royal blue sweatshirt (with or without CSA logo). Children are encouraged to wear black joggers/leggings to encourage independent toileting.