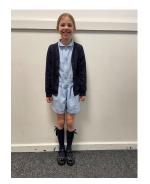

## Summer uniform requirements: White polo shirt Navy blue cardigan/sweatshirt (with or without CSA logo) Grey or black skirt/pinafore/blue gingham dress Black/grey trousers/shorts White, grey or navy socks Black waterproof footwear