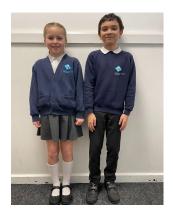

## School uniform

Winter uniform requirements: White polo shirt Navy blue cardigan/sweatshirt (with or without CSA logo) Girls - grey or black skirt/pinafore/trousers Boys - black/grey trousers White, grey or navy socks/tights Black waterproof footwear