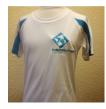

## Winter PE kit:

White PE top (with or without CSA logo) Girls - Grey or black skort, shorts or black leggings OR shorts over leggings Boys - black shorts or black joggers Gusset plimsolls White socks Blue PE bag

## Summer PE kit:

White PE top (with or without CSA logo) Girls - grey or black skort or black shorts

Boys - black shorts Gusset plimsolls White socks Blue PE bag